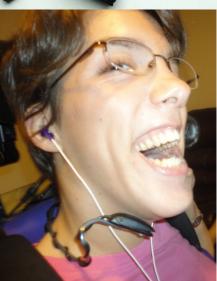

## **Getting Started**

- 1) Place the adjustable loop around the neck as shown in the photo to the right.
- 2) Adjust the loop so the end of the switch's lever is where you want it on or near the chin.