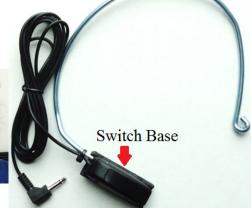

## **Getting Started**

- 1) Place the adjustable loop around the neck as shown in the photo to the right.
- 2) Adjust the loop so the end of the switch's lever is where you want it on or near the chin.