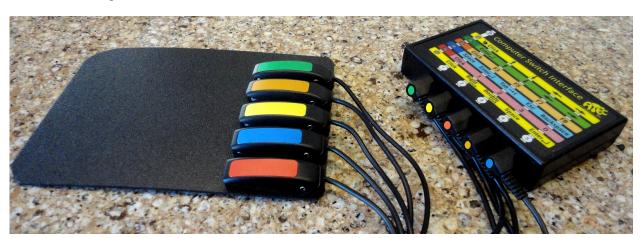

## **Directions**

- 1. Plug the switches into the desired locations.
- 2. Plug the CSI into the computer
- 3. Set the switch actions to mouse control by pressing the CSI Advance button ➤ until the top light is lit. You're ready to go!

There are many ways to configure the switches. Here is a popular one. Because, it allows one finger to move the mouse's many combinations:

Upper Right (Yellow + Blue) Upper Left (Yellow + Orange)

Plus all the other operation directions and control click.